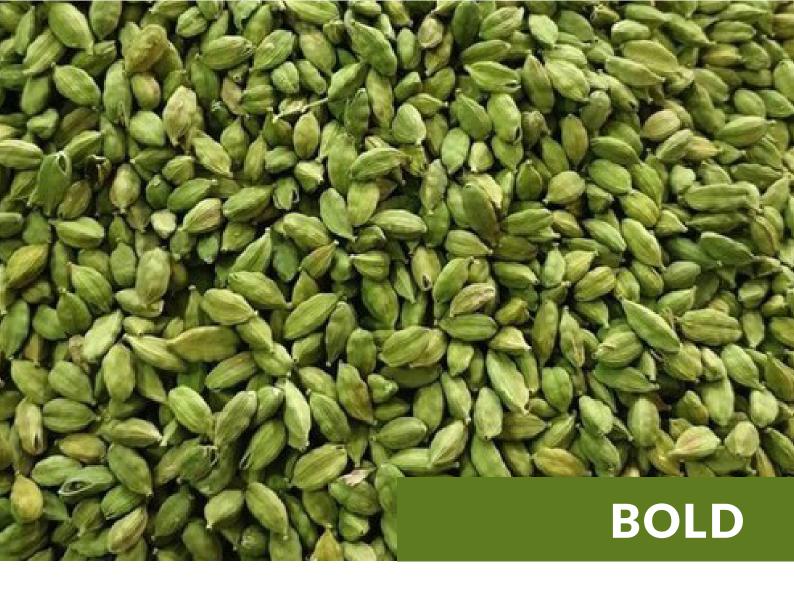

#### **Product Specification**

**Domestic Grade**: Extra Bold

Diameter: 7mm and aboveColour: Mature Green

Weight per Litre : 435 grams

**Bold** is a popular export grade where 90 percent of the cardamom pods have a diameter of 6.5mm or above. The product has a mature green coloration with a weight in grams per liter of 415 grams.

#### **Product Specification**

**Domestic Grade** : Bold

**Diameter** : 6.5mm and above

Colour : Green

Weight per Litre : 415 grams

**Super Bold** is a high quality variety where all pods should have a diameter of 8mm or above. The product has a mature green coloration with a weight per liter of over 450 grams.