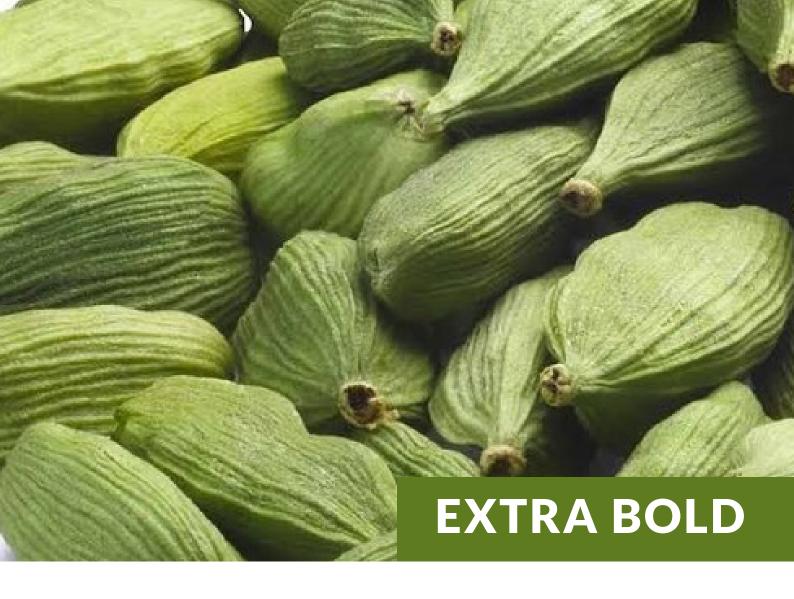

**Exporters of Fine Quality** 

THE WORLD OF Spices & Flavours

**Extra Bold** is also a popular export grade where all pods will have a diameter of 7 mm or above. The product has a mature green coloration with a weight in grams per liter of 435 grams.

#### **Product Specification**

**Domestic Grade**: Extra Bold

Diameter: 7mm and aboveColour: Mature Green

Weight per Litre : 435 grams

**Bold** is a popular export grade where 90 percent of the cardamom pods have a diameter of 6.5mm or above. The product has a mature green coloration with a weight in grams per liter of 415 grams.