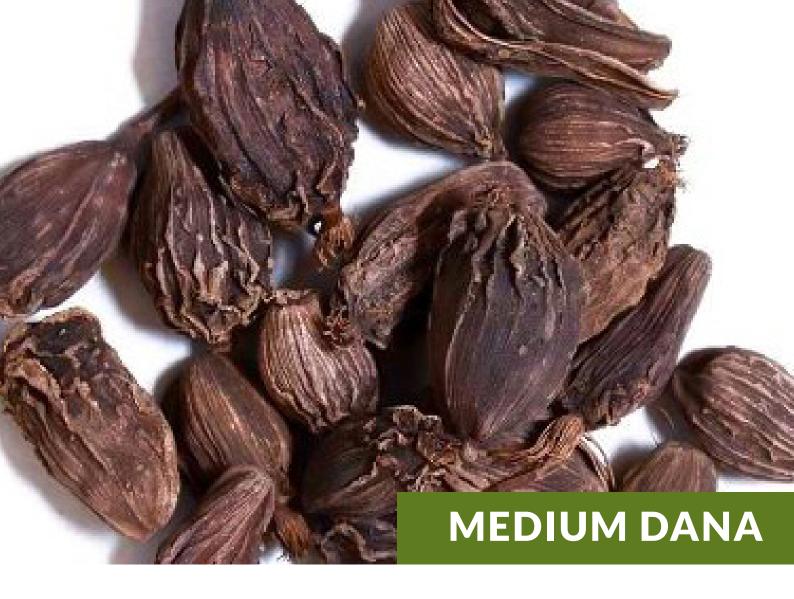

### **Product Specifications:**

Grade Name : MEDIUM DANA

**Specification (width)**: 1.3 – 1.5 cm

Notes : Capsule retained in 1.4 cm but passed through 1.5 cm

Sieve