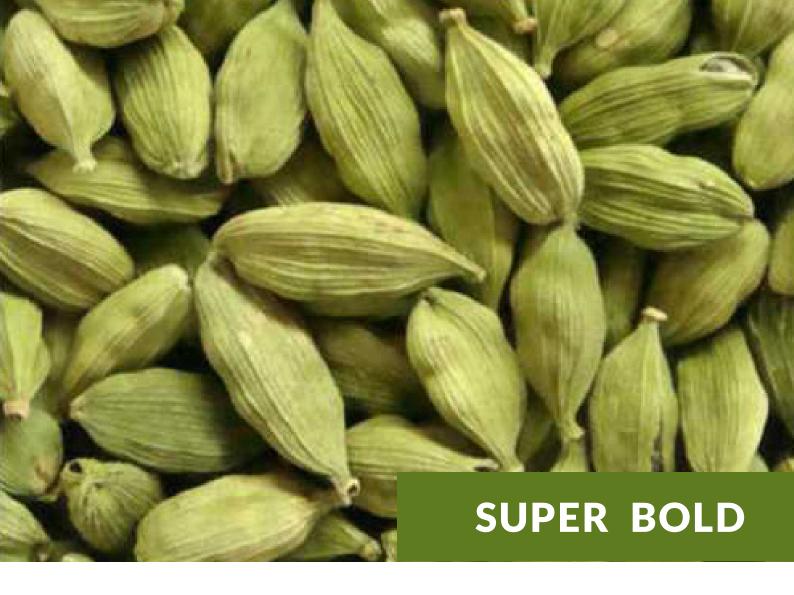

#### **Product Specification**

**Domestic Grade** : Bold

**Diameter** : 6.5mm and above

Colour : Green

Weight per Litre : 415 grams

**Super Bold** is a high quality variety where all pods should have a diameter of 8mm or above. The product has a mature green coloration with a weight per liter of over 450 grams.

# **Product Specification**

Domestic Grade: Super Bold

**Diameter** : 8mm and above Colour : Mature Green

Weight per Litre: 450 grams

Small is a grade with pods that measure between 5.5 mm and 6.5 mm in diameter. The weight in grams per liter is approximately 385 grams.