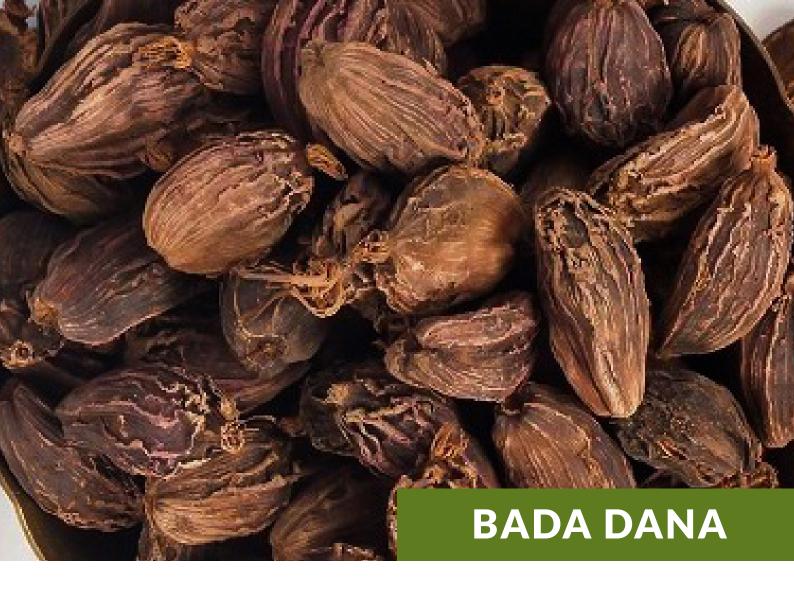

## **Product Specifications**

Grade Name : BADA DANA

**Specification (width)**: >1.5 cm

Notes : Capsule retained in 1.5 cm sieve