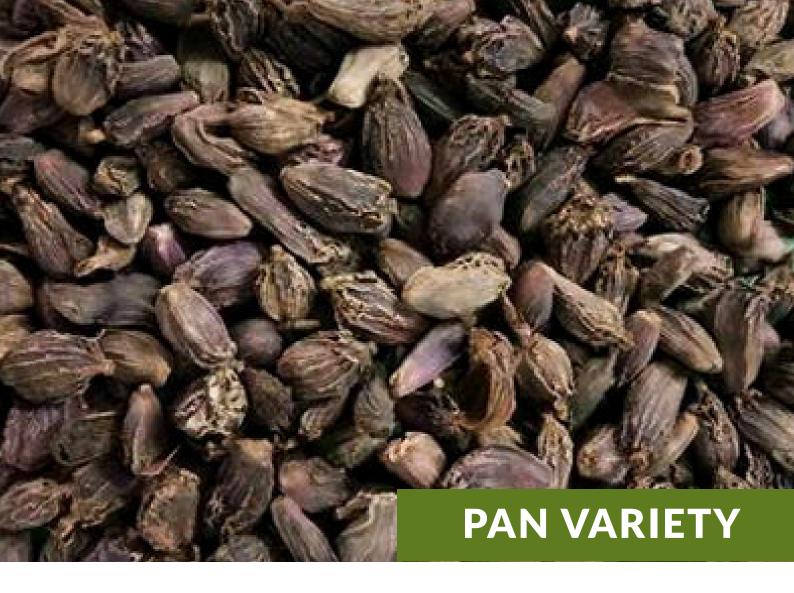

## **Product Specifications:**

Grade Name : PAN VARIETY

Specification (width) : < 1.2 cm

Notes : Capsule passed through 1.2 cm sieve