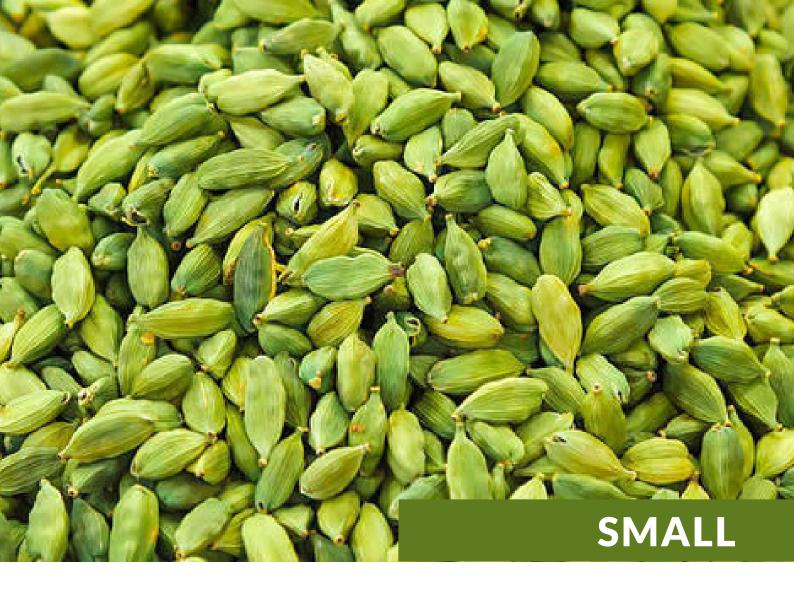

# **Product Specification**

Domestic Grade: Super Bold

**Diameter** : 8mm and above Colour : Mature Green

Weight per Litre: 450 grams

Small is a grade with pods that measure between 5.5 mm and 6.5 mm in diameter. The weight in grams per liter is approximately 385 grams.

# **Product Specification**

Domestic Grade: Small

**Diameter**: Between 5.5mm to 6.5mm

**Colour** : Mature Green

Weight per Litre: 450 grams