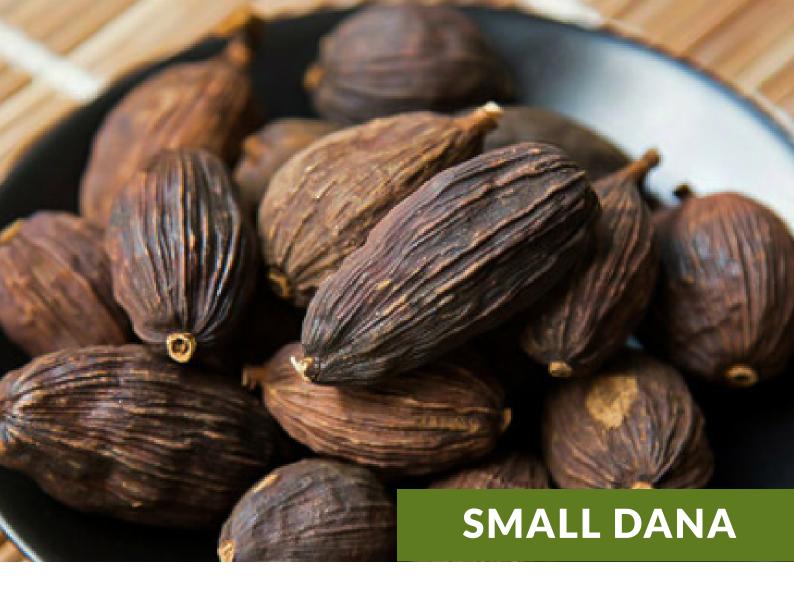

### **Product Specifications:**

Grade Name : SMALL DANA

Specification (width): 1.2 - 1.3

Notes : Capsule retained in 1.2 cm sieve but passed through 1.3

cm sieve